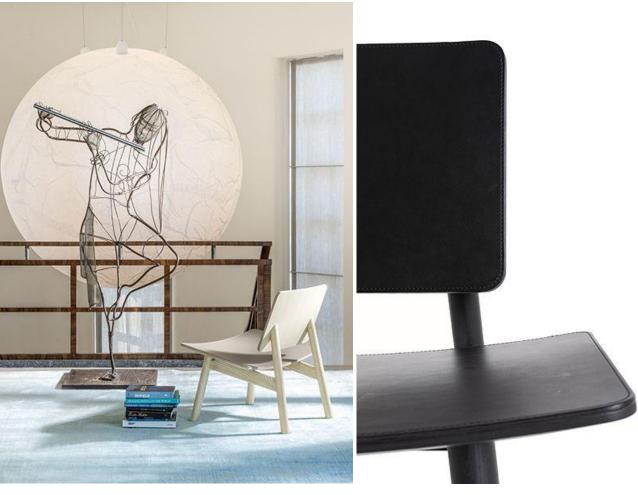

#### **HAWORTH**

"The goal of this Project was to design a very modular office system using a limited number of parts and moulds, and to combine them with furniture to create diferent working configurations and effects.

I was able to meet today's increasing need for space amd multi-fuctional objects within the office environment."

Patricia Urquiola, 2013