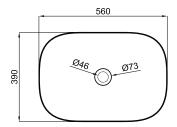

## Description

56 cm. countertop basin without overflow. Waste with ceramic cover included.

## Finish

matt white 100253978

Technical drawing

Dimensions in mm

LIEM

Warranty:For a warranty or other information on this product, visit our Web address: www.noken.com

Legal disclaimer: All details provided by the NOKEN's Product has an information purpose without any contractual value. In order to obtain further information about the materials and their installation please visit our showrooms. NOKEN reserves the right to modify or delete any information on this site. The images and colours shown in this site may differ from the real ones.