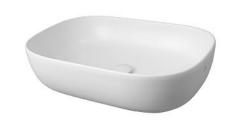

## Description

56 cm. countertop basin without overflow. Waste with ceramic cover included.

## Finish

matt white 100253978

Technical drawing

Dimensions in mm

LIEM

Warranty:For a warranty or other information on this product, visit our Web address: www.noken.com

Legal disclaimer: All details provided by the NOKEN's Product has an information purpose without any contractual value. In order to obtain further information about the materials and their installation please visit our showrooms. NOKEN reserves the right to modify or delete any information on this site. The images and colours shown in this site may differ from the real ones.