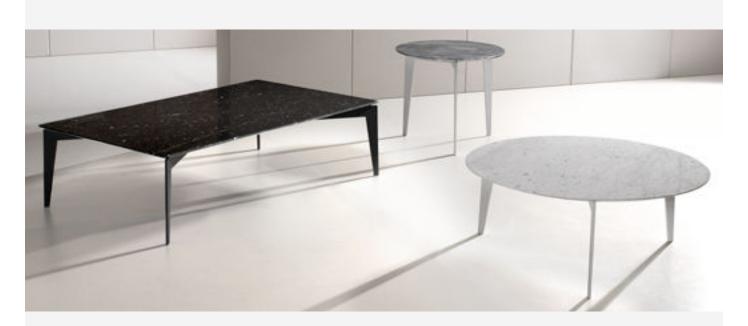

## Thor

DESIGN International Marmi Studio

DIMENSIONS P\L\H

Coffee table 70 x 120 x 35 cm

DIMENSIONS Ø \ H

Coffee table Ø 50 x 48 cm

DATASHEET

Coffee table

DIMENSIONS Ø\H

Ø 80 x 35 cm