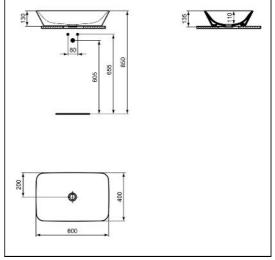

### **ILLUSTRATED PRODUCT DETAILS**

| Sizes                       |                                                             | Finishes                                              |  |
|-----------------------------|-------------------------------------------------------------|-------------------------------------------------------|--|
| E0348                       | w:500 x d:400                                               | <b>E0348</b> White (01)                               |  |
| Weights E0348 E0079 Materia | 10.50 KG<br>1.45 KG                                         | E1483 Chrome (AA)  E0079 Chrome (AA)                  |  |
| E0348<br>E1483<br>E0079     | Fine Fireclay<br>Chrome Plated Metal<br>Chrome Plated Metal | Capacity E0348 14.6 litres Designer Robin Levien, RDI |  |