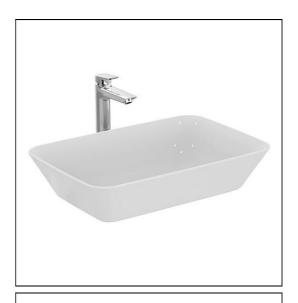

# **ILLUSTRATED**

**E0348** Connect Air Cube 60cm vessel washbasin, no tapholes

**E1483** 1 1/4" Basin clicker waste: unslotted

E0079 Trap 1¼" Contemporary metal bottle, 75mm seal

### **ILLUSTRATED PRODUCT DETAILS**

| Sizes                       |                                                             | Finishes                                              |  |
|-----------------------------|-------------------------------------------------------------|-------------------------------------------------------|--|
| E0348                       | w:500 x d:400                                               | <b>E0348</b> White (01)                               |  |
| Weights E0348 E0079 Materia | 10.50 KG<br>1.45 KG                                         | E1483 Chrome (AA)  E0079 Chrome (AA)                  |  |
| E0348<br>E1483<br>E0079     | Fine Fireclay<br>Chrome Plated Metal<br>Chrome Plated Metal | Capacity E0348 14.6 litres Designer Robin Levien, RDI |  |