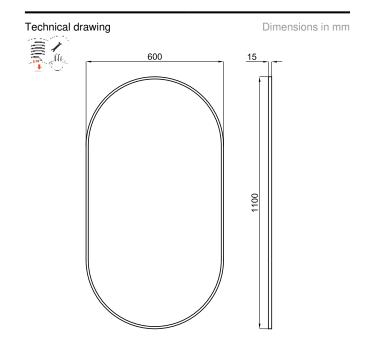

Mirrors

Description

Mirrowframe made from massiv walnut wood 110x60 cm. and special design.