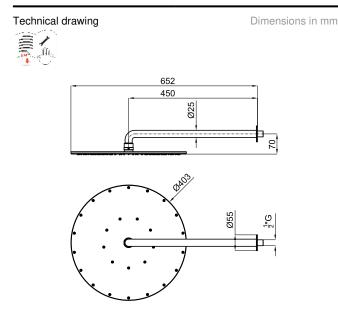

**Rain Showers** 



## Designed by FOSTER + PARTNERS

TONO

## Description

400mm shower head with arm. Flow rate 20 l/min at 3 bar.

## Finish



chrome 100184782

## Other Finishes

titanium 100190656



Certifications and quality characteristiques







PORCELANOSA BATHROOMS



Warranty:For a warranty or other information on this product, visit our Web address: www.porcelanosa.com

Legal disclaimer: All details provided by the PORCELANOSA GROUP's Product has an information purpose without any contractual value. In order to obtain further information about the materials and their installation please visit our showrooms. PORCELANOSA GROUP reserves the right to modify or delete any information on this site. The images and colours shown in this site may differ from the real ones.

© 2022 Porcelanosa Grupo | Edition: 24/10/2022 INT Ref.104100 Foster+Partners