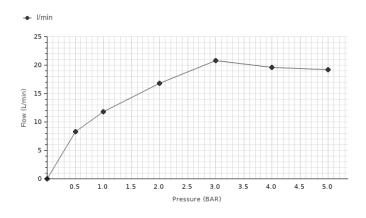

**Rain Showers** 



## Designed by FOSTER + PARTNERS

TONO

## Description

400mm shower head with arm. Flow rate 20 l/min at 3 bar.

## Finish



chrome 100184782

## Other Finishes

titanium 100190656



Certifications and quality characteristiques







PORCELANOSA BATHROOMS



Warranty:For a warranty or other information on this product, visit our Web address: www.porcelanosa.com

Legal disclaimer: All details provided by the PORCELANOSA GROUP's Product has an information purpose without any contractual value. In order to obtain further information about the materials and their installation please visit our showrooms. PORCELANOSA GROUP reserves the right to modify or delete any information on this site. The images and colours shown in this site may differ from the real ones.

© 2022 Porcelanosa Grupo | Edition: 24/10/2022 INT Ref.104100 Foster+Partners