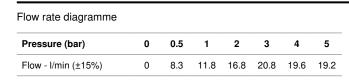

**Rain Showers** 



## Designed by FOSTER + PARTNERS

TONO

## Description

400mm shower head with arm. Flow rate 20 l/min at 3 bar.

## Finish



chrome 100184782

## Other Finishes

titanium 100190656



Certifications and quality characteristiques







PORCELANOSA BATHROOMS



Warranty:For a warranty or other information on this product, visit our Web address: www.porcelanosa.com

Legal disclaimer: All details provided by the PORCELANOSA GROUP's Product has an information purpose without any contractual value. In order to obtain further information about the materials and their installation please visit our showrooms. PORCELANOSA GROUP reserves the right to modify or delete any information on this site. The images and colours shown in this site may differ from the real ones.

© 2022 Porcelanosa Grupo | Edition: 24/10/2022 INT Ref.104100 Foster+Partners