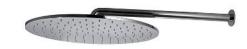

**Rain Showers** 

## Description

400mm shower head with arm. Flow rate 20 l/min at 3 bar.