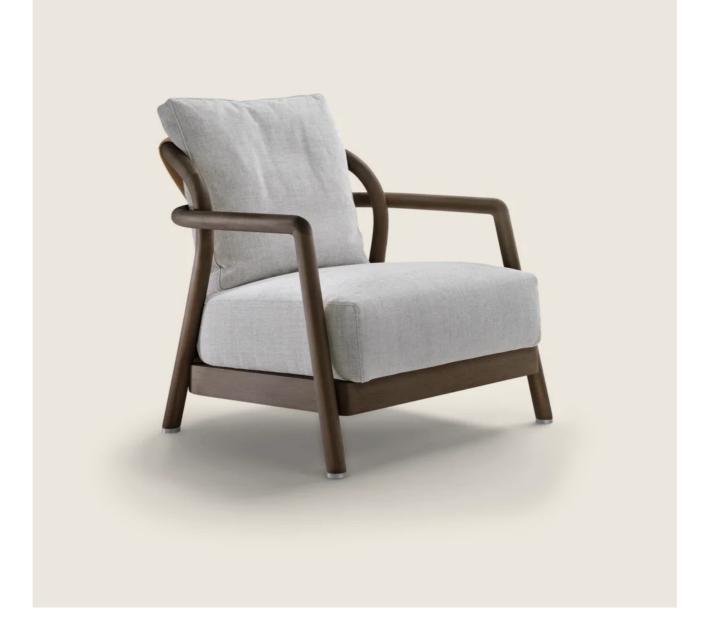

## FLEXFORM

ALISON CARLO COLOMBO 2018 Armchairs

## ALISON | CARLO COLOMBO | 2018

**Frame** in solid canaletto walnut with rawwood effect, natural or stained walnut extra finish; or in solid ash with natural finish or stained walnut, teak, wenge, ebony or brown; or in solid oak with raw-wood effect finish.

laminated fabric

**Backrest** cushion in sterilized goose down (Assopiuma certified, gold label). The backrest cushion is optional, upon request, with upcharge

Feet in metal with satin, chrome, black chrome, burnished, glossy anthracite, matt titanium 710 finish

**Upholstery** is removable in both the fabric and leather versions

Flexform reserves the right to make, at any time and without notice, improvements or modifications that it might deem appropriate to its products, whether these be of an aesthetic or technical nature or related to sizes and materials.