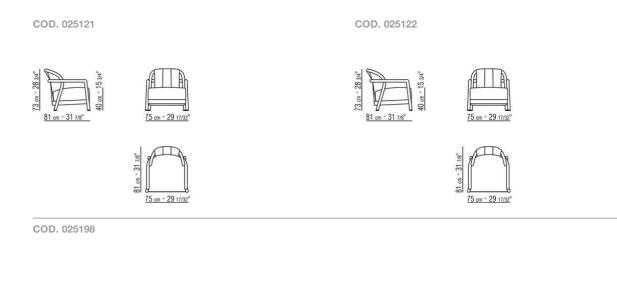

sian red 5008, olive 5006, black 5005, dark brown 5004, dark brown extra 5013, grey 5003, sand 5001, tobacco 5015

**Seat** in solid wood with polyurethane foam padding, covered with a protective

laminated fabric

**Backrest** cushion in sterilized goose down (Assopiuma certified, gold label). The backrest cushion is optional, upon request, with upcharge

Feet in metal with satin, chrome, black chrome, burnished, glossy anthracite, matt titanium 710 finish

**Upholstery** is removable in both the fabric and leather versions

Flexform reserves the right to make, at any time and without notice, improvements or modifications that it might deem appropriate to its products, whether these be of an aesthetic or technical nature or related to sizes and materials.

## TECHNICAL DRAWINGS | ALISON