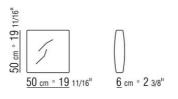

an red 5008, olive 5006, black 5005, dark brown 5004, dark brown extra 5013, grey 5003, sand 5001, tobacco 5015

**Seat** in solid wood with polyurethane foam padding, covered with a protective

laminated fabric

**Backrest** cushion in sterilized goose down (Assopiuma certified, gold label). The backrest cushion is optional, upon request, with upcharge

Feet in metal with satin, chrome, black chrome, burnished, glossy anthracite, matt titanium 710 finish

**Upholstery** is removable in both the fabric and leather versions

Flexform reserves the right to make, at any time and without notice, improvements or modifications that it might deem appropriate to its products, whether these be of an aesthetic or technical nature or related to sizes and materials.

## TECHNICAL DRAWINGS | ALISON