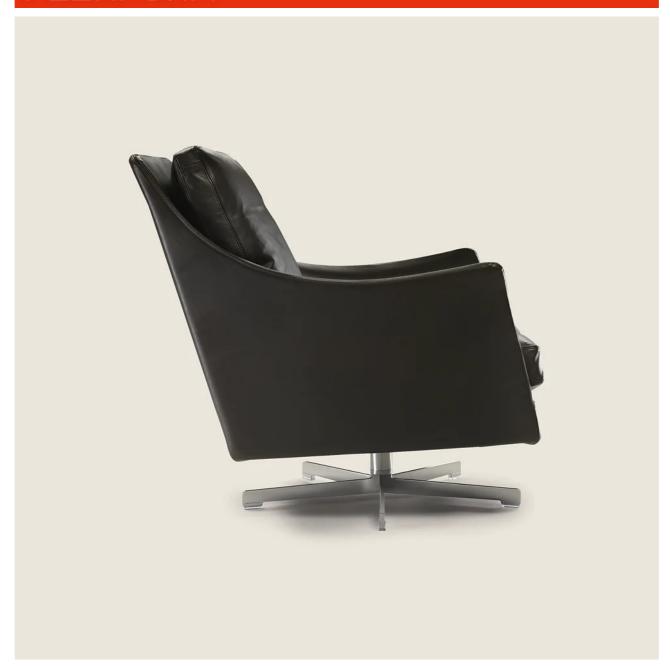

## BOSS | DESIGN CENTER | 2008

**Armchair structure** in metal with molded polyurethane padding, covered with a protective laminated fabric

Ottoman structure in plywood with polyurethane foam padding, covered with a protective laminated fabric

**Seat cushion** in sterilized goose down (Assopiuma certified, gold label) with insert in crushproof material

**Backrest cushion** in sterilized goose down (Assopiuma certified, gold label)

Feet in metal with satin, chrome, black chrome, burnished, matt titanium 710 or glossy anthracite finish. Rests on pads made of thermoplastic material

Armchair with swivel base in cast aluminum with satin, chrome, black chrome, burnished, matt titanium 710 or glossy anthracite finish. Rests on pads made of thermoplastic material

Upholstery is removable in both the fabric

and leather versions

Flexform reserves the right to make, at any time and without notice, improvements or modifications that it might deem appropriate to its products, whether these be of an aesthetic or technical nature or related to sizes and materials.