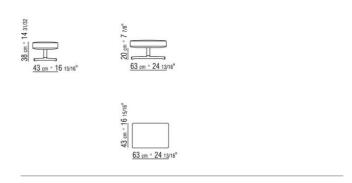

## TECHNICAL DRAWINGS | BOSS

COD. 014N01

COD. 014N01

\*\*BURSE\*\*

\*\*BURSE

COD. 014N50

ARMCHAIRS