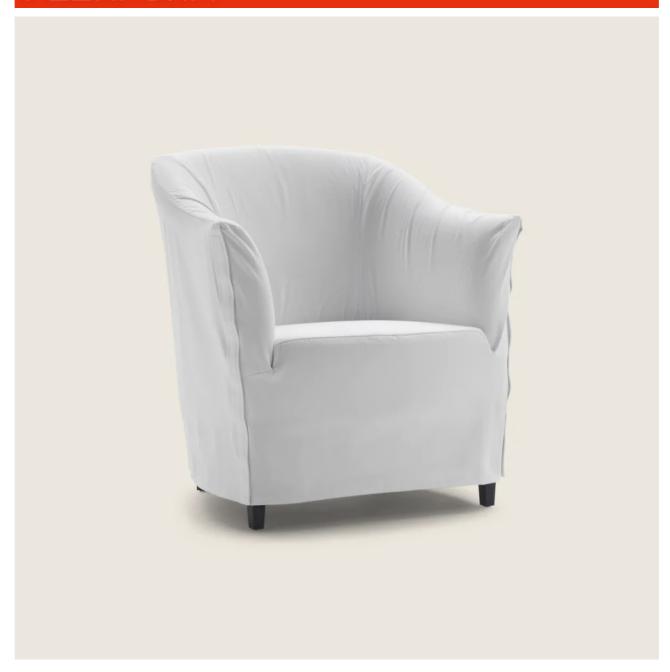

## DORALICE | ANTONIO CITTERIO PAOLO NAVA | 1980

Frame in solid wood and metal with polyurethane foam padding, covered with a protective laminated fabric

Feet in beechwood natural or stained canaletto walnut, canaletto walnut extra, stained teak, stained ebony, stained wenge, stained walnut, stained brown Backrest cushion in sterilized goose down (Assopiuma certified, gold label). The backrest cushion is optional, upon request, with upcharge

**Upholstery** is removable in both the fabric and leather versions

ARMCHAIRS 2