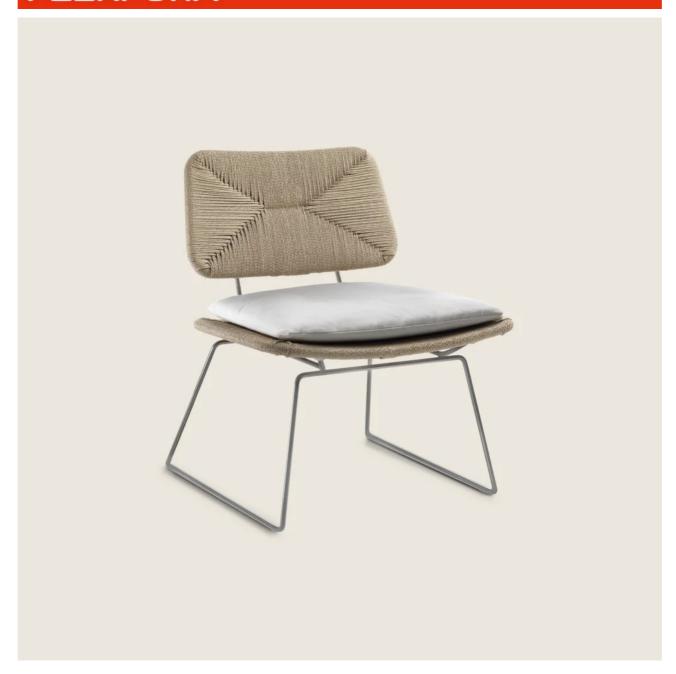

#### ECHOES | ARMCHAIR

**Structure** in metal with burnished or glossy anthracite, matt titanium 710 finish, in white 100 or with matte lacquered finish in sand 610, green 630, brick 620 or white 160

Finish plus version structure in metal with satin, chrome or black chrome finish Armrest in metal with burnished, glossy anthracite, matt titanium 710, white 100 finish or with matte lacquered finish in sand 610, green 630, brick 620 or white 160. With wood insert in the following: canaletto walnut with raw-wood effect, natural, or stained walnut extra finish; or in ash with natural finish or stained walnut, teak, wenge, ebony or brown; or in oakwood with raw-wood effect finish

Seat / backrest in metal with woven twisted paper rush cord; or, in pure cellulose paper cord, in natural 4002 or anthracite 4005 color

**Armchair seat cushion** in polyurethane foam and polyester fiber. Upon request, with upcharge

Seat cushion upholstery is removable in both the fabric and leather versions Feet rest on tips made of thermoplastic material