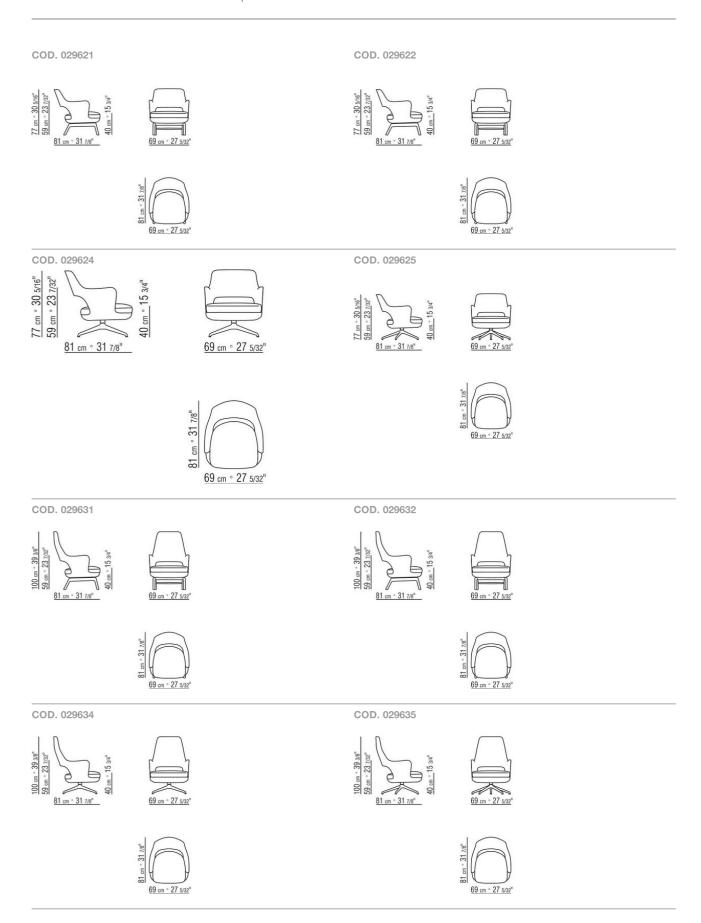

ngle-density material Swivel base 4/5 spokes armchair/bergère with 360-degree swivel, in cast aluminum in these finishes: satined, chrome, burnished, black chrome, glossy anthracite, matt

titanium 710

Feet in turned aluminum in the same color as the base. Feet rest on tips made of thermoplastic material

Stationary base armchair/bergère in solid Canaletto walnut with raw-wood effect, natural, or stained walnut extra finish; or in solid ash with natural finish or stained walnut, stained teak, stained wenge, stained brown or stained ebony; or in solid oak with raw-wood effect finish. Feet rest on tips made of thermoplastic material Shell upholstery not removable.

**Seat cushion upholstery** is removable in both the fabric and leather versions

ARMCHAIRS 2

## TECHNICAL DRAWINGS | ELISEO



ARMCHAIRS

ARMCHAIRS