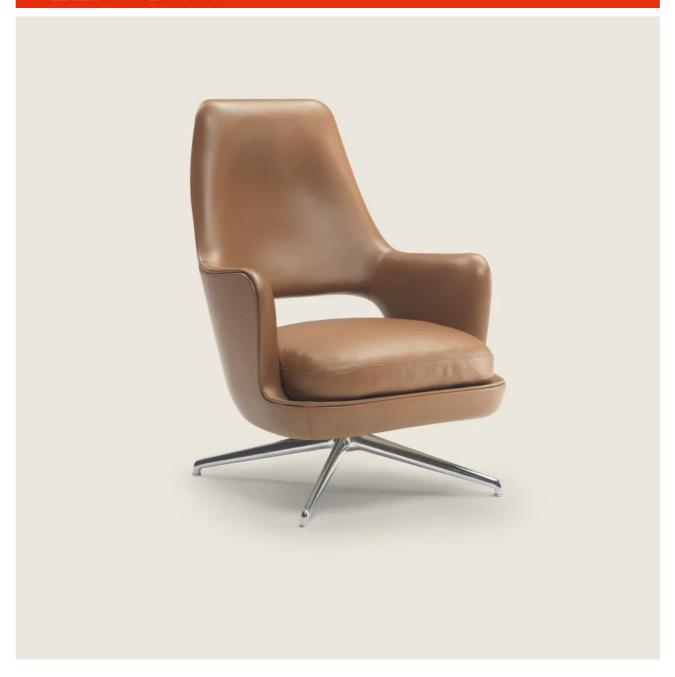

## ELISEO | ANTONIO CITTERIO | 2022

BERGÈRE – ARMCHAIR – SWIVEL BERGÈRE – SWIVEL ARMCHAIR

**Structure** double shell in rigid molded polyurethane and flexible polyurethane foam

Seat cushion in sterilized goose down (Assopiuma certified, gold label) with insert in crushproof, single-density material Swivel base 4/5 spokes armchair/bergère with 360-degree swivel, in cast aluminum in these finishes: satined, chrome, burnished, black chrome, glossy anthracite, matt

titanium 710

Feet in turned aluminum in the same color as the base. Feet rest on tips made of thermoplastic material

Stationary base armchair/bergère in solid Canaletto walnut with raw-wood effect, natural, or stained walnut extra finish; or in solid ash with natural finish or stained walnut, stained teak, stained wenge, stained brown or stained ebony; or in solid oak with raw-wood effect finish. Feet rest on tips made of thermoplastic material Shell upholstery not removable.

**Seat cushion upholstery** is removable in both the fabric and leather versions

ARMCHAIRS 2