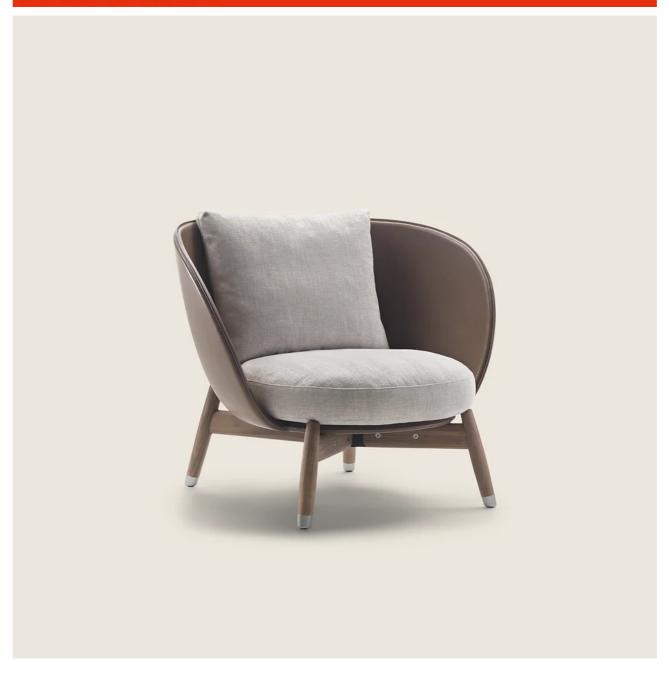

## ERI | FUMIE SHIBATA | 2024

**Shell** in rigid polyurethane laminated to polyurethane foam upholstered in leather or fabric in the following combinations for the inside and outside: entirely in leather (all the leathers in the collection); entirely in fabric; fabric inside and leather outside (all the leathers in the collection)

Seat cushion in sterilized goose down (Assopiuma certified, Gold label) with insert in crushproof, variable density material encased in protective laminated fabric Backrest cushions in sterilized goose down (Assopiuma certified, Gold label); upon request, with upcharge

Base in turned solid Canaletto walnut with raw-wood effect, natural, or stained walnut extra finish; or in solid ash with natural finish or stained walnut, stained teak, stained wenge, stained brown or stained ebony; or in solid oak with raw-wood effect finish. Frame in metal painted black Feet in die-cast zama in satin, chrome, black chrome, burnished, glossy anthracite versions

or matt titanium 710 finish. Rests on tips made of thermoplastic material Seat/backrest cushion upholstery is removable in both the fabric and leather

ARMCHAIRS