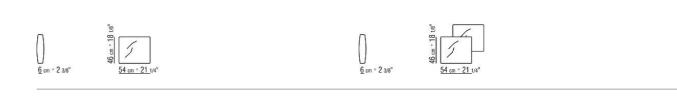

a certified, Gold label) with insert in crushproof, variable density material encased in protective laminated fabric Backrest cushions in sterilized goose down (Assopiuma certified, Gold label); upon request, with upcharge

Base in turned solid Canaletto walnut with raw-wood effect, natural, or stained walnut extra finish; or in solid ash with natural finish or stained walnut, stained teak, stained wenge, stained brown or stained ebony; or in solid oak with raw-wood effect finish. Frame in metal painted black Feet in die-cast zama in satin, chrome, black chrome, burnished, glossy anthracite versions

or matt titanium 710 finish. Rests on tips made of thermoplastic material Seat/backrest cushion upholstery is removable in both the fabric and leather

ARMCHAIRS

## TECHNICAL DRAWINGS | ERI



ARMCHAIRS 3

ARMCHAIRS