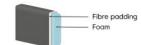

## Foam firm (Comfort C1)

Seat
Cold foam covered with fibre padding.

Back

The inner core is cold foam covered with fibre padding.