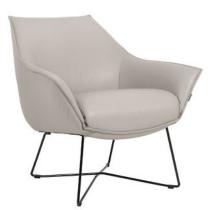

## Configuration

Armchair W • D • H \* 86x80x83 cm Seat Height • Seat Depth : 49,5x48 cm 0.48 m³ Weight: 21 kg Legs: 4

Armchair with decor stitching
W • D • H\* 86x80x83 cm
Seat Height • Seat Depth : 49,5x48 cm
0.48 m³ Weight: 21 kg Legs: 4