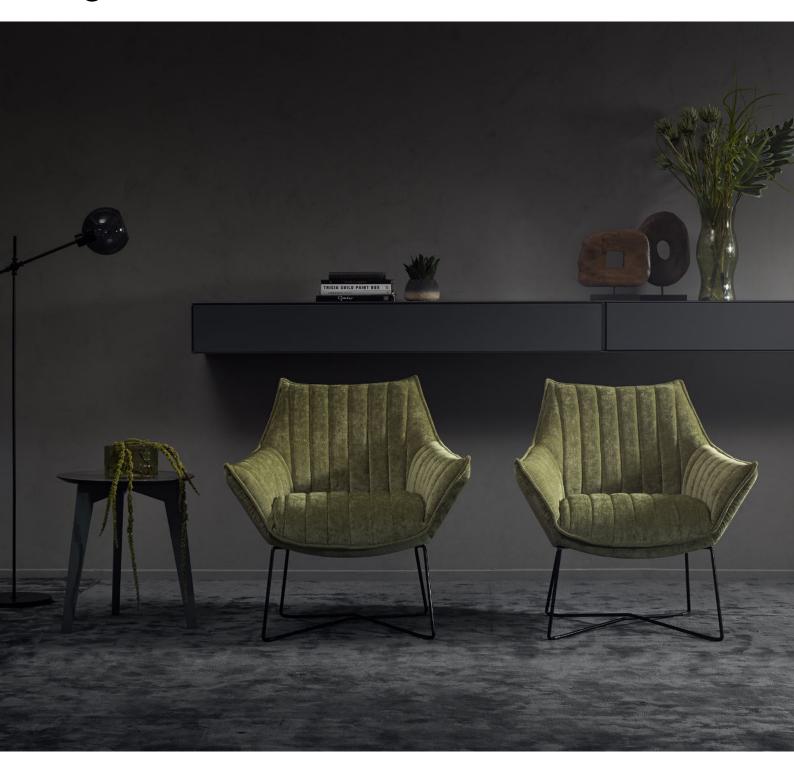

## Egon

## Configuration

Armchair W • D • H \* 86x80x83 cm Seat Height • Seat Depth : 49,5x48 cm 0.48 m³ Weight: 21 kg Legs: 4

Armchair with decor stitching
W • D • H\* 86x80x83 cm
Seat Height • Seat Depth : 49,5x48 cm
0.48 m³ Weight: 21 kg Legs: 4