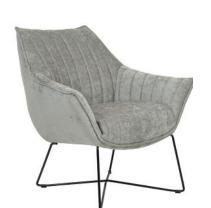

## Configuration

Armchair W • D • H \* 86x80x83 cm Seat Height • Seat Depth : 49,5x48 cm 0.48 m³ Weight: 21 kg Legs: 4

Armchair with decor stitching
W • D • H\* 86x80x83 cm
Seat Height • Seat Depth : 49,5x48 cm
0.48 m³ Weight: 21 kg Legs: 4