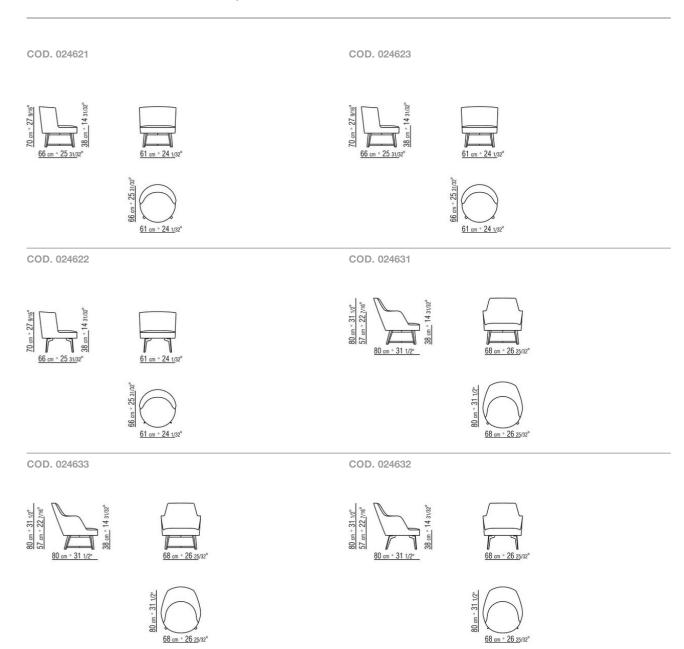

## FLEXFORM



HERA ANTONIO CITTERIO 2018 ARMCHAIRS

## HERA | ANTONIO CITTERIO | 2018

## **ARMCHAIR**

Frame in patented material
Feet in satined, chrome, burnished, black
chrome, glossy anthracite, matt titanium
710 metal finish. Or in wood Canaletto
walnut with raw-wood effect, natural, or
stained walnut extra finish; or in ash with

natural finish or stained walnut, stained teak, stained wenge, stained brown or stained ebony; or in oak with raw-wood effect finish

**Upholstery** is removable in both the fabric and leather versions

ARMCHAIRS 2

## TECHNICAL DRAWINGS | HERA



ARMCHAIRS

ARMCHAIRS