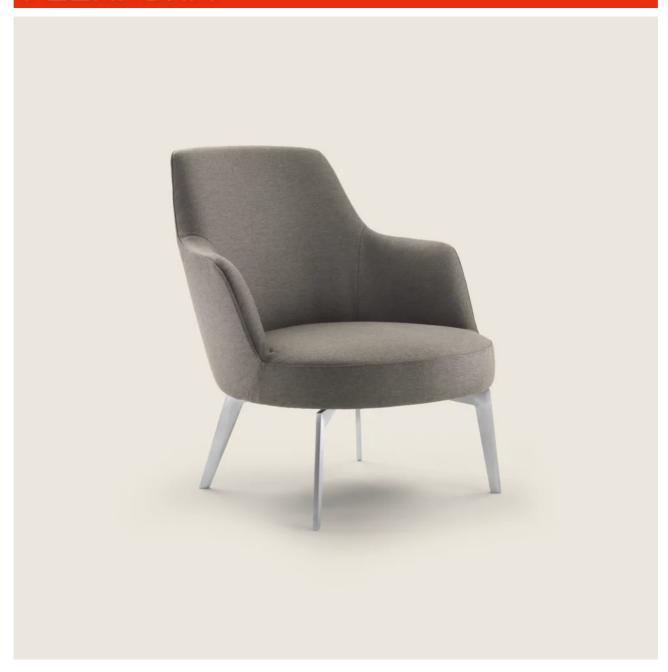

## HERA | ANTONIO CITTERIO | 2018

## **ARMCHAIR**

Frame in patented material
Feet in satined, chrome, burnished, black
chrome, glossy anthracite, matt titanium
710 metal finish. Or in wood Canaletto
walnut with raw-wood effect, natural, or
stained walnut extra finish; or in ash with

natural finish or stained walnut, stained teak, stained wenge, stained brown or stained ebony; or in oak with raw-wood effect finish

**Upholstery** is removable in both the fabric and leather versions

ARMCHAIRS 2