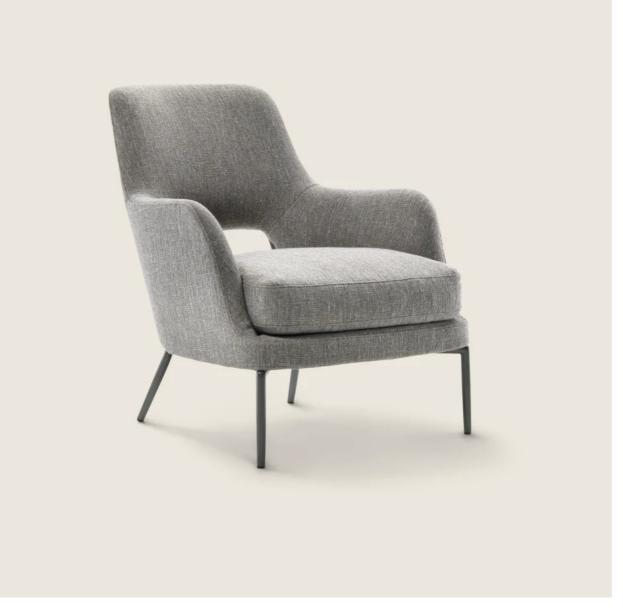

## ARMCHAIR

**Structure** in metal and molded polyurethane, covered with a protective laminated fabric

**Base** in metal with satin, chrome, black chrome, burnished, glossy anthracite, matt titanium 710 finish or white 100 finish. Feet rest on tips made of thermoplastic material Armchair seat cushion in sterilized goose down (Assopiuma certified, gold label) with insert in crushproof, single-density material

**Upholstery** is removable in both the fabric and leather versions

Flexform reserves the right to make, at any time and without notice, improvements or modifications that it might deem appropriate to its products, whether these be of an aesthetic or technical nature or related to sizes and materials.