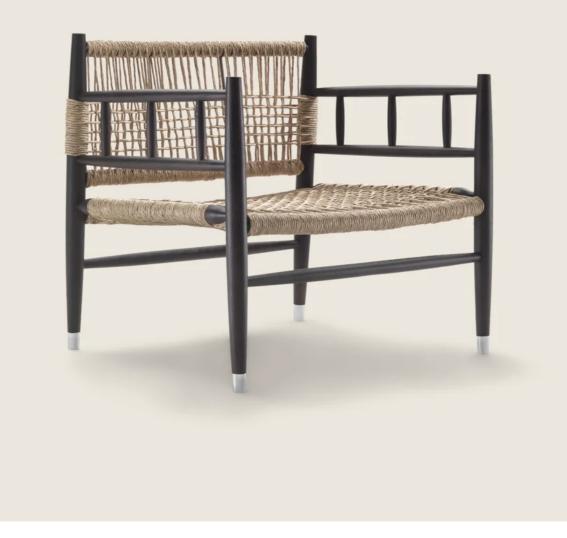

## ARMCHAIR

Structure in solid Canaletto walnut with raw-wood effect, natural, or stained walnut extra finish; or in solid ash with natural finish or stained walnut, stained teak, stained wenge, stained brown or stained ebony; or in solid oak with raw-wood effect finish. Woven twisted paper rush cord Seat/backrest cushion in polyester fiber; upon request, with upcharge Feet in die-cast zama with satin, chrome, black chrome, burnished, glossy anthracite, matt titanium 710 finish. Feet rest on tips made of thermoplastic material Seat and backrest cushion upholstery is removable in both the fabric and leather versions