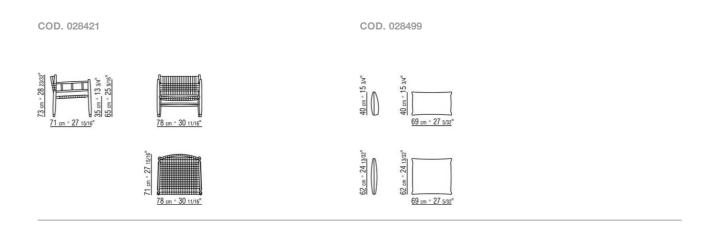

walnut extra finish; or in solid ash with natural finish or stained walnut, stained teak, stained wenge, stained brown or stained ebony; or in solid oak with raw-wood effect finish. Woven twisted paper rush cord Seat/backrest cushion in polyester fiber; upon request, with upcharge Feet in die-cast zama with satin, chrome, black chrome, burnished, glossy anthracite, matt titanium 710 finish. Feet rest on tips made of thermoplastic material Seat and backrest cushion upholstery is removable in both the fabric and leather versions

Flexform reserves the right to make, at any time and without notice, improvements or modifications that it might deem appropriate to its products, whether these be of an aesthetic or technical nature or related to sizes and materials.

## TECHNICAL DRAWINGS | LEE