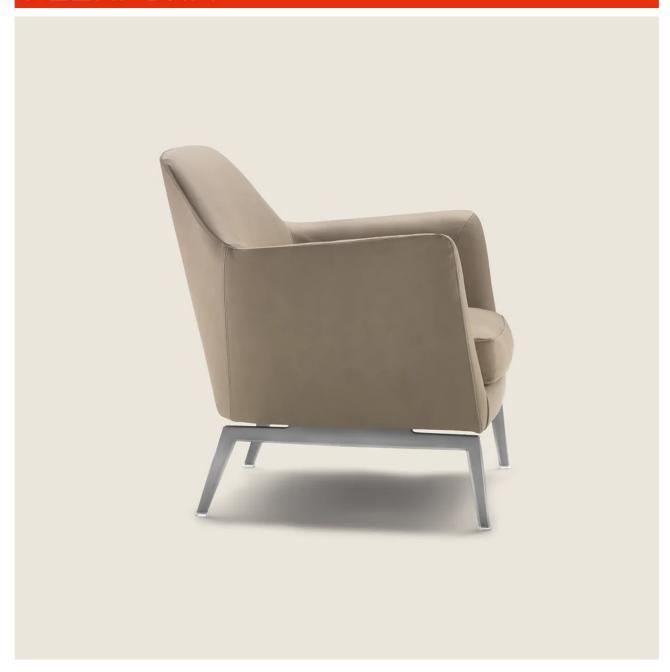

## LUCE | ANTONIO CITTERIO | 2015

**Structure** in metal with molded polyurethane padding, covered with a protective laminated fabric

**Seat cushion i**n sterilized goose down (Assopiuma certified, gold label) with insert in crushproof material

**Upholstery** is removable in both the fabric and leather versions

Armchair stationary base

Feet in satined, chrome, black chrome, burnished, glossy anthracite, matt titanium 710 metal finish. Rests on pads made of thermoplastic material