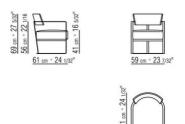

## MORGAN ANTONIO CITTERIO 2002 ARMCHAIRS

## MORGAN | ANTONIO CITTERIO | 2002

## **ARMCHAIR**

**Frame** in satined, chrome, burnished, black chrome, glossy anthracite, matt titanium 710 metal finish

**Seat** in plywood with polyurethane foam padding, covered with a protective laminated fabric

**Backrest** in solid Canaletto walnut with raw-wood effect, natural, or stained walnut

extra finish; or in solid ash with natural finish or stained walnut, stained teak, stained wenge, stained brown or stained ebony; or in solid oak with raw-wood effect finish.

**Upholstery** removable fabric only cod. 11Q01 – 11Q50

ARMCHAIRS 2

## TECHNICAL DRAWINGS | MORGAN

COD. 011Q01



ARMCHAIRS 3

ARMCHAIRS