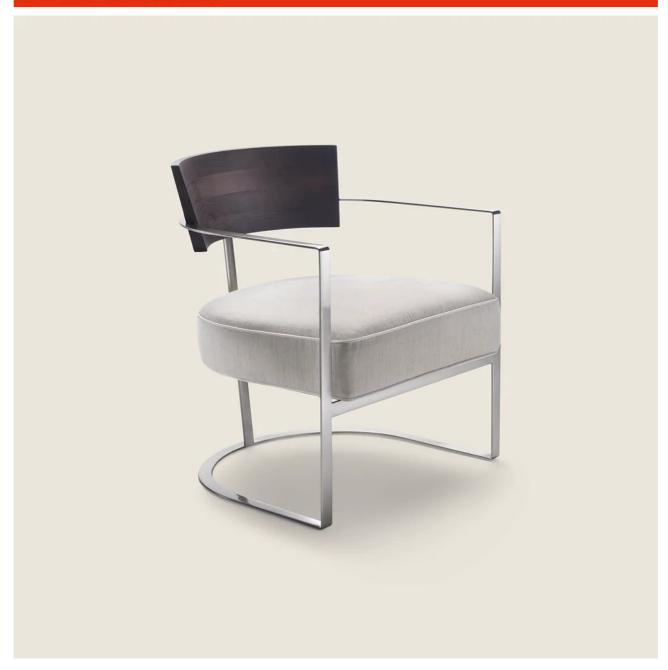

## **ARMCHAIR**

**Frame** in satined, chrome, burnished, black chrome, glossy anthracite, matt titanium 710 metal finish

**Seat** in plywood with polyurethane foam padding, covered with a protective laminated fabric

**Backrest** in solid Canaletto walnut with raw-wood effect, natural, or stained walnut

extra finish; or in solid ash with natural finish or stained walnut, stained teak, stained wenge, stained brown or stained ebony; or in solid oak with raw-wood effect finish.

**Upholstery** removable fabric only cod. 11Q01 – 11Q50

ARMCHAIRS 2