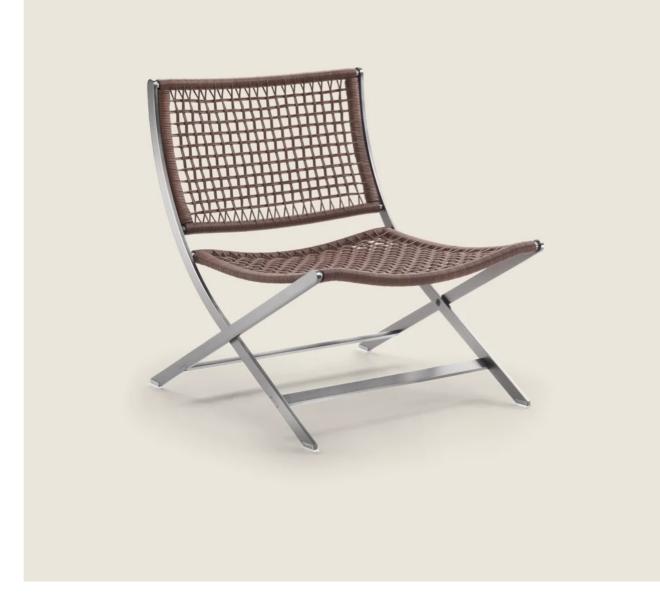

## ARMCHAIR

**Frame** in satined, chrome, burnished, black chrome, glossy anthracite, matt titanium 710 metal finish. Rests on pads made of thermoplastic material

Seat and backrest in woven hide leather cord: black, tobacco, natural, dark brown,

grey, olive and russian red

Pair of optional cushions in polyurethane foam, covered with a protective laminated fabric. Optional cushions are upon request, with upcharge

**Cushions upholstery** is removable in both the fabric and leather versions