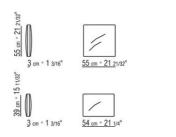

ETER | ANTONIO CITTERIO | 2004

## ARMCHAIR

**Frame** in satined, chrome, burnished, black chrome, glossy anthracite, matt titanium 710 metal finish. Rests on pads made of thermoplastic material

Seat and backrest in woven hide leather cord: black, tobacco, natural, dark brown,

grey, olive and russian red

Pair of optional cushions in polyurethane foam, covered with a protective laminated fabric. Optional cushions are upon request, with upcharge

**Cushions upholstery** is removable in both the fabric and leather versions

Flexform reserves the right to make, at any time and without notice, improvements or modifications that it might deem appropriate to its products, whether these be of an aesthetic or technical nature or related to sizes and materials.

## TECHNICAL DRAWINGS | PETER