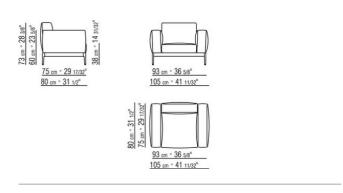

down (Assopiuma certified, gold label) with insert in crushproof, variable density material

Backrest / armrest in metal with polyurethane foam and sterilized goose down (Assopiuma certified, gold label)

Backrest cushions / optional cushions in sterilized goose down (Assopiuma certified,

gold label) upon request, with upcharge
Feet in cast aluminum with satin, chrome,
black chrome, burnished, glossy
anthracite, matt titanium 710 finish. Rests
on pads made of thermoplastic material
Upholstery is removable in both the fabric
and leather versions

**Piping** in gros grain, **a**vailable in all the colors on the sample board, for both fabric and leather covers

The overall dimensions of the armrest and backrest are indicative

ARMCHAIRS 2

## TECHNICAL DRAWINGS | ROMEO COMPACT

COD. 0264F1



ARMCHAIRS 3

ARMCHAIRS