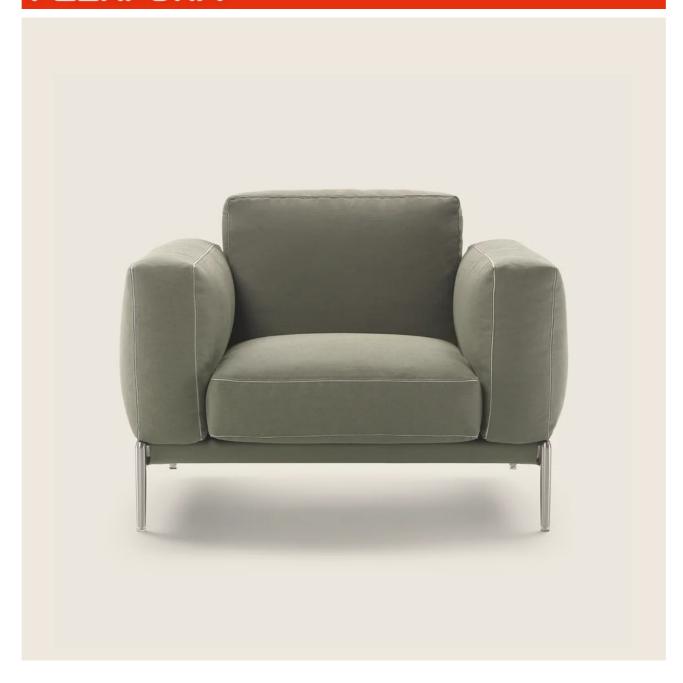

## **ARMCHAIR**

Structure in metal with soft topper in polyurethane foam covered with a protective laminated fabric

Seat cushions in sterilized goose down (Assopiuma certified, gold label) with insert in crushproof, variable density material

Backrest / armrest in metal with polyurethane foam and sterilized goose down (Assopiuma certified, gold label)

Backrest cushions / optional cushions in sterilized goose down (Assopiuma certified,

gold label) upon request, with upcharge
Feet in cast aluminum with satin, chrome,
black chrome, burnished, glossy
anthracite, matt titanium 710 finish. Rests
on pads made of thermoplastic material
Upholstery is removable in both the fabric
and leather versions

**Piping** in gros grain, **a**vailable in all the colors on the sample board, for both fabric and leather covers

The overall dimensions of the armrest and backrest are indicative

ARMCHAIRS 2