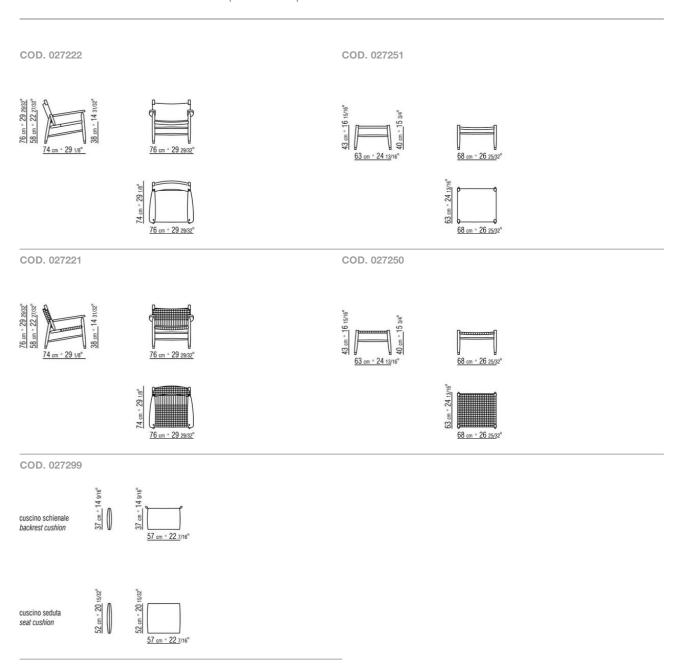

at and backrest cushion upholstery is removable in both the fabric and leather versions

#### TESSA S.H.

Structure in solid Canaletto walnut with raw-wood effect, natural, or stained walnut extra finish; or in solid ash with natural finish or stained walnut, stained teak, stained wenge, stained brown or stained ebony; or in solid oak with raw-wood effect finish. Or in solid mahogany with glossy varnished finish

Seat/backrest in cowhide in the following colors: grey 5003, dark brown 5004, extra dark brown 5013, black 5005, olive 5006, russian red 5008, sand 5001, tobacco 5015

Feet in die-cast zama with satin, chrome, burnished, black chrome, glossy anthracite, matt titanium 710 finish. Rests on tips made of thermoplastic material

ARMCHAIRS 2

## TECHNICAL DRAWINGS | TESSA | TESSA S.H.



ARMCHAIRS

ARMCHAIRS