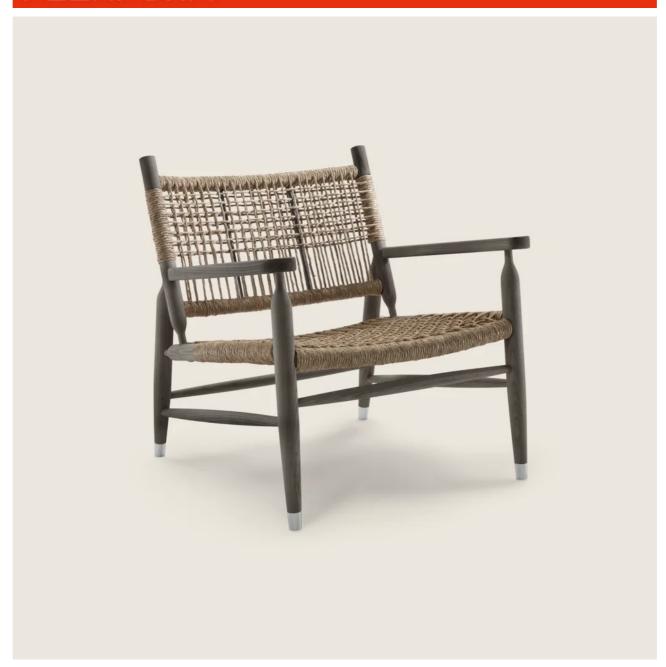

#### **TESSA**

Structure in solid Canaletto walnut with raw-wood effect, natural, or stained walnut extra finish; or in solid ash with natural finish or stained walnut, stained teak, stained wenge, stained brown or stained ebony; or in solid oak with raw-wood effect finish.

Woven twisted paper rush cord **Seat/backrest cushion** (for the armchair only) in polyester fiber; upon request, with upcharge

Feet in die-cast zama with satin, chrome, black chrome, burnished, glossy anthracite matt titanium 710 finish. Feet rest on tips made of thermoplastic material

Seat and backrest cushion upholstery is removable in both the fabric and leather versions