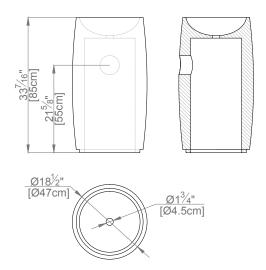

## L'ANTIC COLONIAL

Model: BUDDHA CREMA ITALIA CLASSICO

Codes: 100068767 Group: G-193 Format: 47X47X85

### **FEATURES**

| ) | Washbasin | with a | base | that | reaches | the | floor | of the | room. |
|---|-----------|--------|------|------|---------|-----|-------|--------|-------|
| _ |           |        |      |      |         |     |       |        |       |

|                        | PACKING          |  |
|------------------------|------------------|--|
| Sales units per pallet | 1 PIECES/PAL     |  |
| Sale unit              | ST               |  |
| Base unit              | ST               |  |
| Net weight             | 290 KG/PIECES    |  |
| Gross weight           | 300.15 KG/PIECES |  |