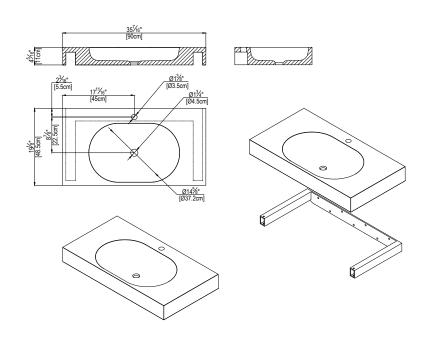

## L'ANTIC COLONIAL

Model: KARON OVAL COUNTERTOP PERSIAN WHITE CLASSICO

Codes: 100203148 Group: G-186

Format: 48.5X90X11

| GENERAL FEATURES                      |              |                                                                              |
|---------------------------------------|--------------|------------------------------------------------------------------------------|
| Location                              | Vessel       |                                                                              |
|                                       | F            | EATURES                                                                      |
| Gloss-free                            |              | Protection that reduces the appearance of the most common domestic bacteria. |
| Washbasin that is hung from the wall. |              |                                                                              |
|                                       |              | PACKING                                                                      |
| Sales units per pallet                | 1 PIECES/PAL |                                                                              |
|                                       |              |                                                                              |
| Sale unit                             | ST           |                                                                              |
| Sale unit Base unit                   | ST<br>ST     |                                                                              |