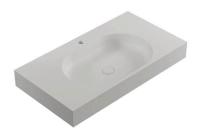

## L'ANTIC COLONIAL

Model: KARON OVAL COUNTERTOP PERSIAN WHITE CLASSICO

Codes: 100203148 Group: G-186

Format: 48.5X90X11

| GENERAL FEATURES                      |              |                                                                              |
|---------------------------------------|--------------|------------------------------------------------------------------------------|
| Location                              | Vessel       |                                                                              |
|                                       | F            | EATURES                                                                      |
| Gloss-free                            |              | Protection that reduces the appearance of the most common domestic bacteria. |
| Washbasin that is hung from the wall. |              |                                                                              |
|                                       |              | PACKING                                                                      |
| Sales units per pallet                | 1 PIECES/PAL |                                                                              |
|                                       |              |                                                                              |
| Sale unit                             | ST           |                                                                              |
| Sale unit Base unit                   | ST<br>ST     |                                                                              |