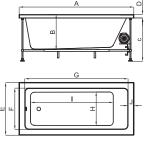

## Technical drawing

Dimensions in mm

**MINIMAL** 

| mm         | A    | В   | С   | D  | Е   | F   | G    | Н   | 1    | J  |
|------------|------|-----|-----|----|-----|-----|------|-----|------|----|
| 1500 x 700 | 1500 | 450 | 565 | 45 | 700 | 540 | 1340 | 440 | 1070 | 80 |
| 1600 x 700 | 1600 | 450 | 565 | 45 | 700 | 540 | 1440 | 440 | 1170 | 80 |
| 1600 x 750 | 1600 | 450 | 565 | 45 | 750 | 590 | 1440 | 490 | 1170 | 80 |