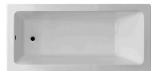

## Description

bathtub, built-in , without brassware, rectangular 150x70, built-in version, side bath waste, 4mm sanitary acrylic.

## Finish

glossy white 100050790