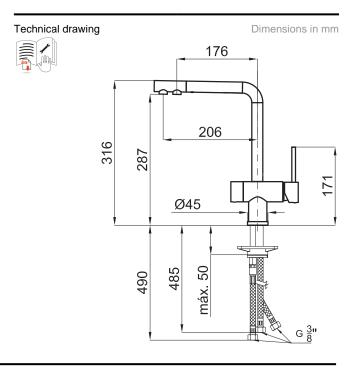

## Description

noke

PORCELANOSA BATHROOMS

OSMOSIS - Single lever sink mixer for osmosis system with swivel spout. Ø35 mm ceramic cartridge and 3/8" connection. Length of hoses 485 mm and "Plus" aerator. Osmosis system is not included